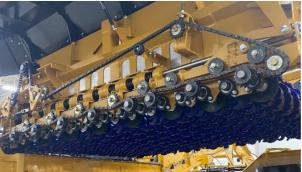

## Features of The Legend, 7040 include:

- Bluetooth display tablet
- Ergonomic joystick
- Customizable functions
- Start row
- Truck transition
- A 48-inch rear cross, side elevator with gentle incline
- A 60-inch cleaning table
- 16 full star shafts on cleaning table and 4 spreaders
- Superior lighting for maximized productivity
- 4 primary lights
- 3 secondary lights
- 2 rear cross lights
- 1 pick table light
- 1 cleaning table light
- 5 caution/hazard lights
- 5 taillights

## KEY FEATURE COMPARISON BETWEEN THE LEGEND AND THE 973

| Features                       | Double L, The Legend, 7040 | Double L, 973 |
|--------------------------------|----------------------------|---------------|
| Primary Lights                 | 4                          | 2             |
| Cleaning and Pick Table Lights | 1 in each location         | 0             |
| Caution and Taillights         | 5 of each                  | 0             |
| Cleaning Table                 | 60 inch                    | 52 inch       |
| Rear Cross Side Elevator       | 48 inch                    | 42 inch       |
| Star Shafts in Cleaning Table  | 16 full                    | 12 full       |
| Spreaders in Cleaning Table    | 4                          | 3             |
| Blue Tooth Tablet Display      | Yes                        | No            |